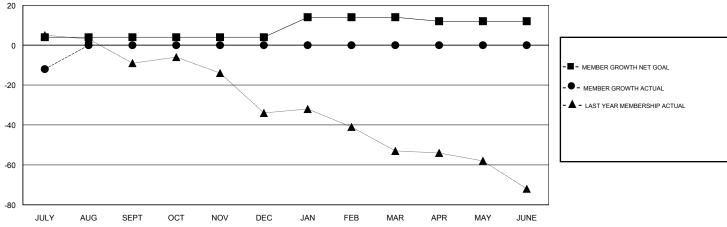

0 0 0 8 17 JULY/AUG/SEPT JULY/AUG/SEPT 0 0 0 0 OCT/NOV/DEC OCT/NOV/DEC 0 0 0 0 0 10 JAN/FEB/MAR JAN/FEB/MAR 0 0 0 -2 0 0 APR/MAY/JUNE APR/MAY/JUNE